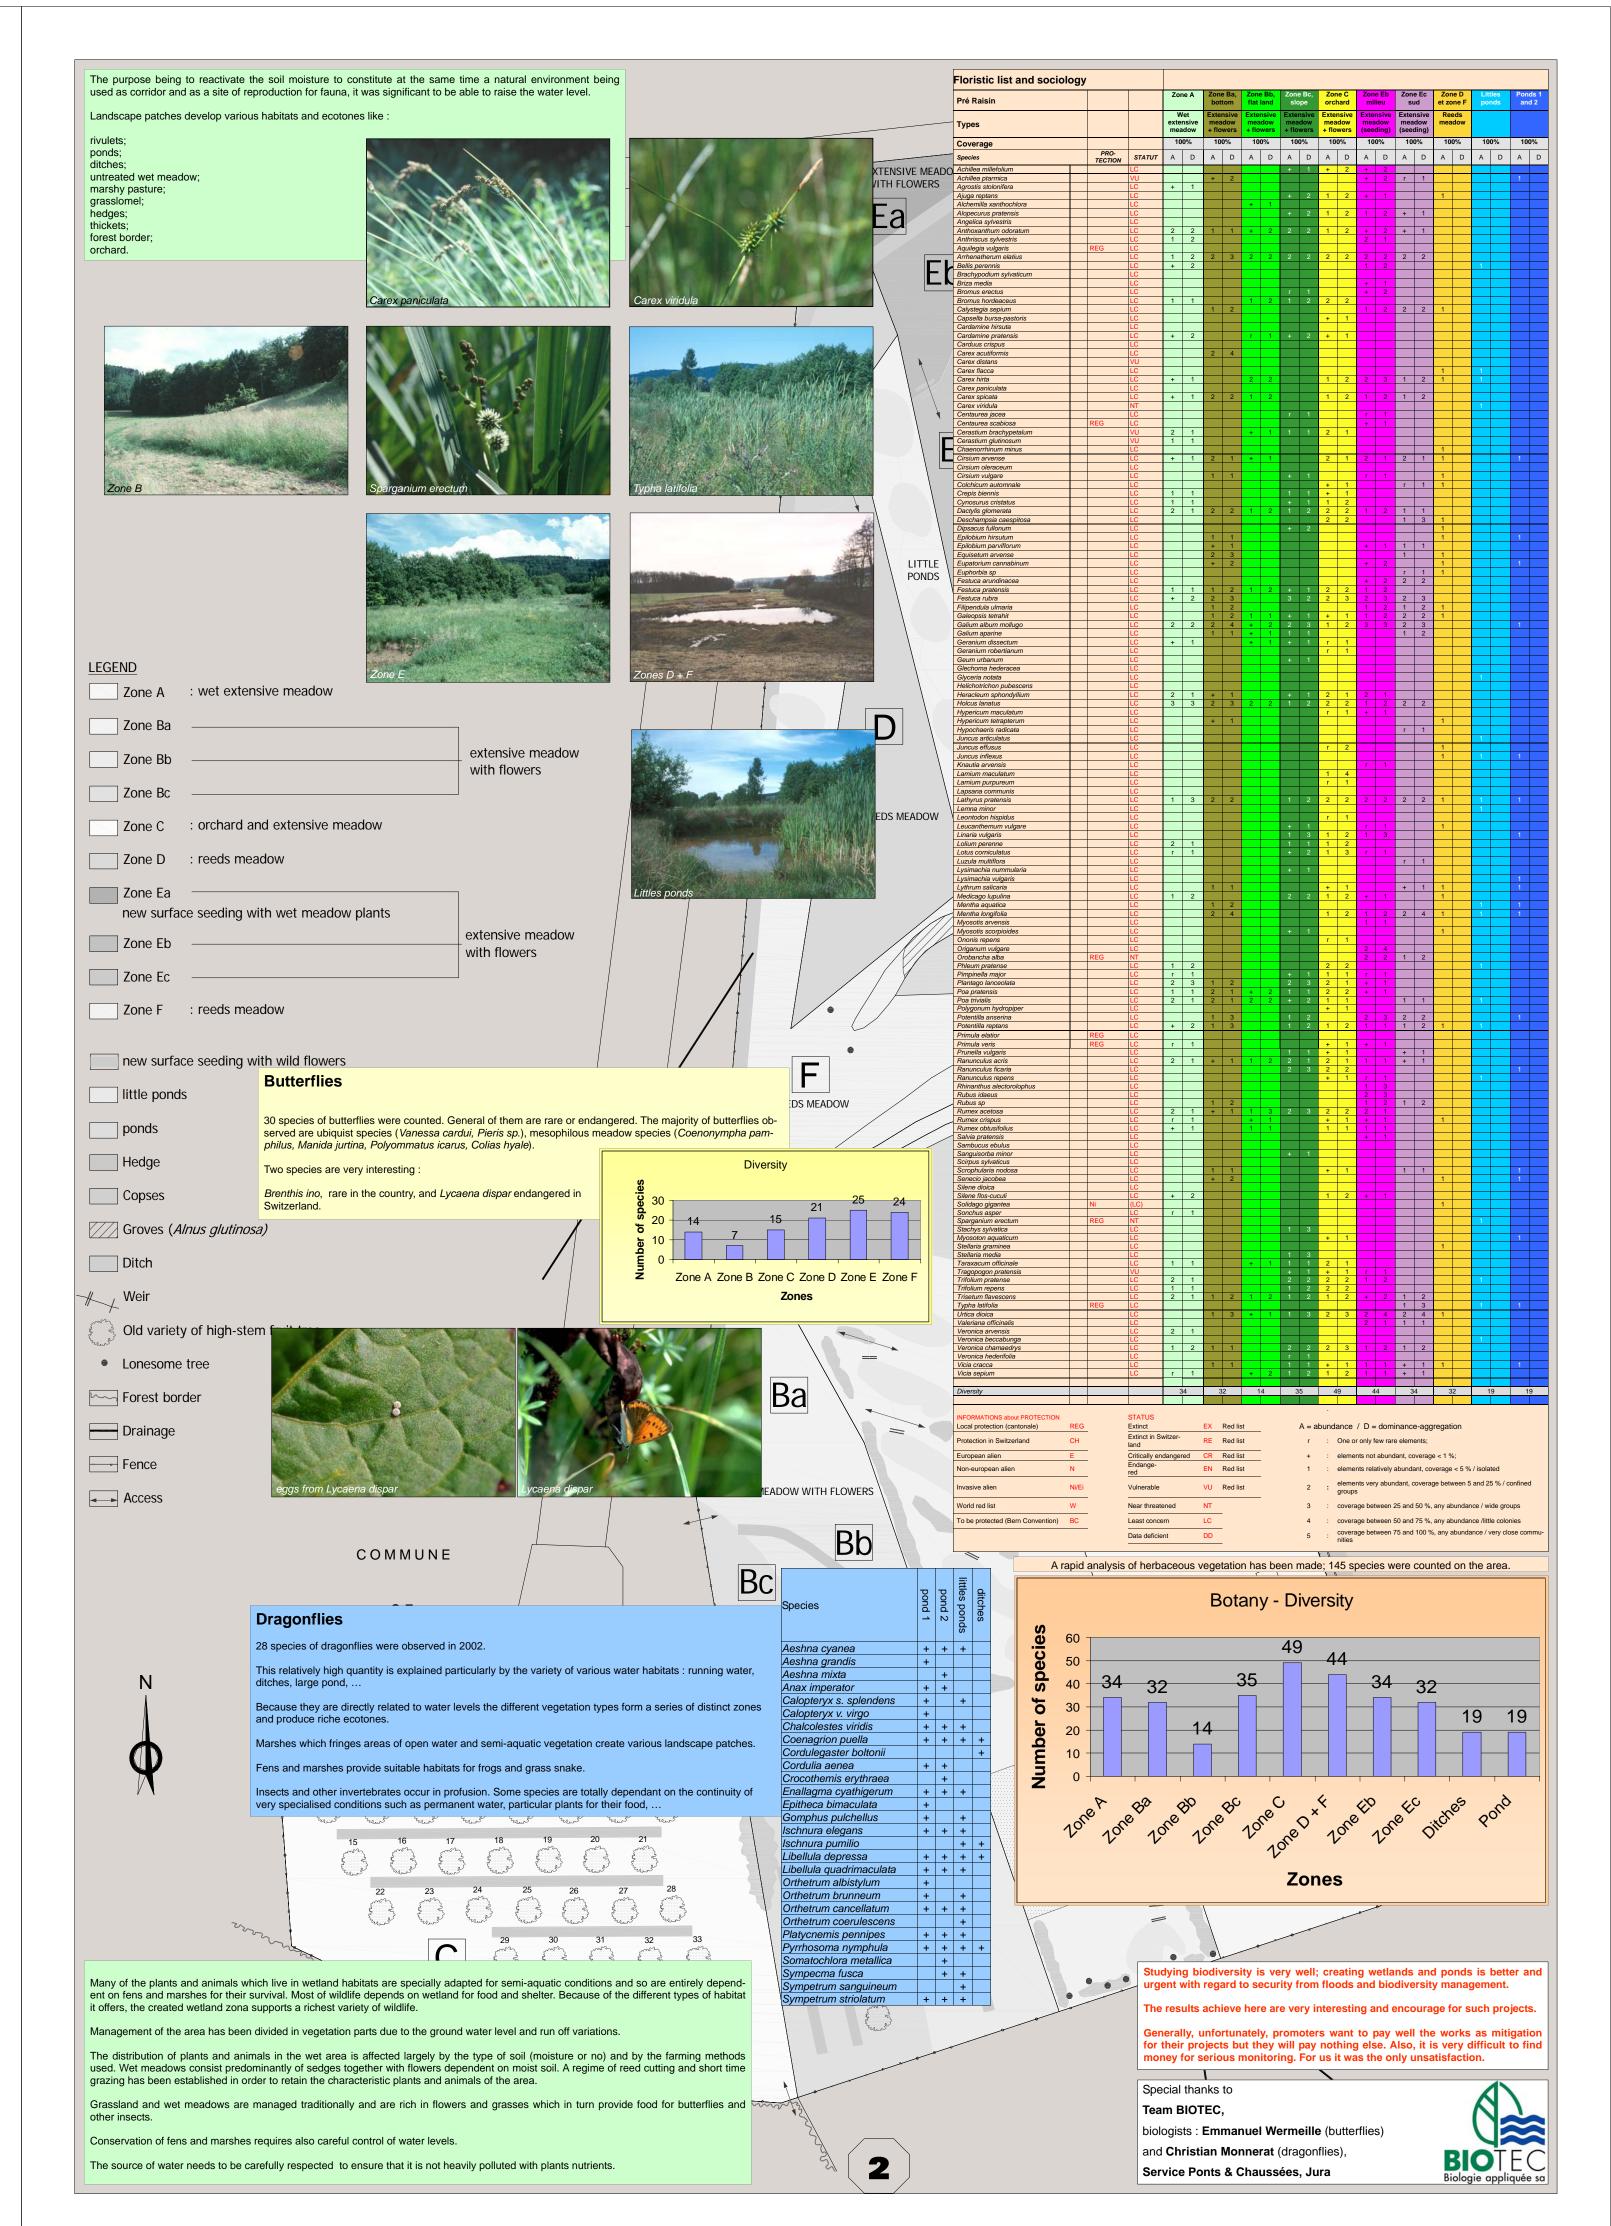

| OPEN-CAST RESTORATION OF<br>AND DEVELOPMENT OF POND                                                                                                                                                                                                                                                                                                                                                                                                                                                                                                                                                                                                                                                                                                                                                                                                                                                                                                                                                                                                                                                                                                                                                                                                                                                                                                                                                                                                                                                                                                                                                                                                                                                                                                                                                                                                                                                                                                                                                                                                                                                                            |                                                                                                                                                                                                                                         |                                                   | The initial state of the site consisted of a fertili<br>comparison, see illustration on bottom left). W                                                                                          |
|--------------------------------------------------------------------------------------------------------------------------------------------------------------------------------------------------------------------------------------------------------------------------------------------------------------------------------------------------------------------------------------------------------------------------------------------------------------------------------------------------------------------------------------------------------------------------------------------------------------------------------------------------------------------------------------------------------------------------------------------------------------------------------------------------------------------------------------------------------------------------------------------------------------------------------------------------------------------------------------------------------------------------------------------------------------------------------------------------------------------------------------------------------------------------------------------------------------------------------------------------------------------------------------------------------------------------------------------------------------------------------------------------------------------------------------------------------------------------------------------------------------------------------------------------------------------------------------------------------------------------------------------------------------------------------------------------------------------------------------------------------------------------------------------------------------------------------------------------------------------------------------------------------------------------------------------------------------------------------------------------------------------------------------------------------------------------------------------------------------------------------|-----------------------------------------------------------------------------------------------------------------------------------------------------------------------------------------------------------------------------------------|---------------------------------------------------|--------------------------------------------------------------------------------------------------------------------------------------------------------------------------------------------------|
| IN AN AGRICULTURAL SURFAC                                                                                                                                                                                                                                                                                                                                                                                                                                                                                                                                                                                                                                                                                                                                                                                                                                                                                                                                                                                                                                                                                                                                                                                                                                                                                                                                                                                                                                                                                                                                                                                                                                                                                                                                                                                                                                                                                                                                                                                                                                                                                                      |                                                                                                                                                                                                                                         | Cornol - Frégiécourt<br>EXTENSIVE M<br>WITH FLOWE |                                                                                                                                                                                                  |
| BY REMOVAL OF A DRAINAGE                                                                                                                                                                                                                                                                                                                                                                                                                                                                                                                                                                                                                                                                                                                                                                                                                                                                                                                                                                                                                                                                                                                                                                                                                                                                                                                                                                                                                                                                                                                                                                                                                                                                                                                                                                                                                                                                                                                                                                                                                                                                                                       |                                                                                                                                                                                                                                         | Rifle range P Fa                                  |                                                                                                                                                                                                  |
|                                                                                                                                                                                                                                                                                                                                                                                                                                                                                                                                                                                                                                                                                                                                                                                                                                                                                                                                                                                                                                                                                                                                                                                                                                                                                                                                                                                                                                                                                                                                                                                                                                                                                                                                                                                                                                                                                                                                                                                                                                                                                                                                | NEIWORK                                                                                                                                                                                                                                 |                                                   | COMMUNE                                                                                                                                                                                          |
| AND BY SOIL MODELLING                                                                                                                                                                                                                                                                                                                                                                                                                                                                                                                                                                                                                                                                                                                                                                                                                                                                                                                                                                                                                                                                                                                                                                                                                                                                                                                                                                                                                                                                                                                                                                                                                                                                                                                                                                                                                                                                                                                                                                                                                                                                                                          |                                                                                                                                                                                                                                         |                                                   | Eb OF                                                                                                                                                                                            |
| EXAMPLE OF REPLACEMENT OF HABITATS                                                                                                                                                                                                                                                                                                                                                                                                                                                                                                                                                                                                                                                                                                                                                                                                                                                                                                                                                                                                                                                                                                                                                                                                                                                                                                                                                                                                                                                                                                                                                                                                                                                                                                                                                                                                                                                                                                                                                                                                                                                                                             |                                                                                                                                                                                                                                         |                                                   | FREGIECOURT                                                                                                                                                                                      |
|                                                                                                                                                                                                                                                                                                                                                                                                                                                                                                                                                                                                                                                                                                                                                                                                                                                                                                                                                                                                                                                                                                                                                                                                                                                                                                                                                                                                                                                                                                                                                                                                                                                                                                                                                                                                                                                                                                                                                                                                                                                                                                                                | BIOTEC                                                                                                                                                                                                                                  |                                                   | The land use of surfaces seem to have and reproduction of amphibians.                                                                                                                            |
| BERNARD LACHAT, bioengineer<br>BIOTEC Biologie appliquée SA, route de Courroux 17, CH                                                                                                                                                                                                                                                                                                                                                                                                                                                                                                                                                                                                                                                                                                                                                                                                                                                                                                                                                                                                                                                                                                                                                                                                                                                                                                                                                                                                                                                                                                                                                                                                                                                                                                                                                                                                                                                                                                                                                                                                                                          | Biologie appliquée sa<br>- 2824 Vicques                                                                                                                                                                                                 |                                                   | The site of 'Pré Raisin' was retained beca<br>- situation in alignment with existing wood<br>- high potential of ecological diversificatio                                                       |
| (tél. +41 32 435 66 66, FAX +41 32 435 56 46 , e-mail : biote                                                                                                                                                                                                                                                                                                                                                                                                                                                                                                                                                                                                                                                                                                                                                                                                                                                                                                                                                                                                                                                                                                                                                                                                                                                                                                                                                                                                                                                                                                                                                                                                                                                                                                                                                                                                                                                                                                                                                                                                                                                                  | ec@biotec.ch)                                                                                                                                                                                                                           |                                                   | <ul> <li>- not very deep grounds, with rock expos<br/>ture;</li> <li>- disturbances relatively low, in spite of th<br/>days a month, only during the day).</li> </ul>                            |
|                                                                                                                                                                                                                                                                                                                                                                                                                                                                                                                                                                                                                                                                                                                                                                                                                                                                                                                                                                                                                                                                                                                                                                                                                                                                                                                                                                                                                                                                                                                                                                                                                                                                                                                                                                                                                                                                                                                                                                                                                                                                                                                                |                                                                                                                                                                                                                                         |                                                   | These various parameters allowed to fore<br>- a good attractivity of the environment f                                                                                                           |
|                                                                                                                                                                                                                                                                                                                                                                                                                                                                                                                                                                                                                                                                                                                                                                                                                                                                                                                                                                                                                                                                                                                                                                                                                                                                                                                                                                                                                                                                                                                                                                                                                                                                                                                                                                                                                                                                                                                                                                                                                                                                                                                                |                                                                                                                                                                                                                                         |                                                   | thanks to the permanent food resources<br>- the development of a rich biodiversity in<br>are the vegetation of running or stagna<br>invertebrate fauna, birds and amphibian                      |
| Since the small ditches and the ponds, natural infiltrations in direction of downstream are thus possible. The water absorption and imbibition in the ground are possible throughout water courses. Thus, without particular direct action on the actilement this are absorption and imbibition in the second s |                                                                                                                                                                                                                                         |                                                   |                                                                                                                                                                                                  |
| action on the settlement, this one changes according to the percentage of moisture.<br>The habitats obtained are illustrated with the next colors :                                                                                                                                                                                                                                                                                                                                                                                                                                                                                                                                                                                                                                                                                                                                                                                                                                                                                                                                                                                                                                                                                                                                                                                                                                                                                                                                                                                                                                                                                                                                                                                                                                                                                                                                                                                                                                                                                                                                                                            |                                                                                                                                                                                                                                         |                                                   |                                                                                                                                                                                                  |
| LEGEND                                                                                                                                                                                                                                                                                                                                                                                                                                                                                                                                                                                                                                                                                                                                                                                                                                                                                                                                                                                                                                                                                                                                                                                                                                                                                                                                                                                                                                                                                                                                                                                                                                                                                                                                                                                                                                                                                                                                                                                                                                                                                                                         |                                                                                                                                                                                                                                         | LITTLE<br>PONDS                                   |                                                                                                                                                                                                  |
| Zone A : wet extensive meadow Zone Ba north / bottom                                                                                                                                                                                                                                                                                                                                                                                                                                                                                                                                                                                                                                                                                                                                                                                                                                                                                                                                                                                                                                                                                                                                                                                                                                                                                                                                                                                                                                                                                                                                                                                                                                                                                                                                                                                                                                                                                                                                                                                                                                                                           |                                                                                                                                                                                                                                         |                                                   |                                                                                                                                                                                                  |
| Zone Bb east / flat land                                                                                                                                                                                                                                                                                                                                                                                                                                                                                                                                                                                                                                                                                                                                                                                                                                                                                                                                                                                                                                                                                                                                                                                                                                                                                                                                                                                                                                                                                                                                                                                                                                                                                                                                                                                                                                                                                                                                                                                                                                                                                                       | extensive meadow                                                                                                                                                                                                                        |                                                   | 14.1996                                                                                                                                                                                          |
| Zone Bc west / slope                                                                                                                                                                                                                                                                                                                                                                                                                                                                                                                                                                                                                                                                                                                                                                                                                                                                                                                                                                                                                                                                                                                                                                                                                                                                                                                                                                                                                                                                                                                                                                                                                                                                                                                                                                                                                                                                                                                                                                                                                                                                                                           | with flowers                                                                                                                                                                                                                            |                                                   |                                                                                                                                                                                                  |
| Zone C : orchard and extensive meadow                                                                                                                                                                                                                                                                                                                                                                                                                                                                                                                                                                                                                                                                                                                                                                                                                                                                                                                                                                                                                                                                                                                                                                                                                                                                                                                                                                                                                                                                                                                                                                                                                                                                                                                                                                                                                                                                                                                                                                                                                                                                                          |                                                                                                                                                                                                                                         | REEDS MEADO                                       | W Alignment of the little ponds supplied                                                                                                                                                         |
| Zone D : reeds meadow                                                                                                                                                                                                                                                                                                                                                                                                                                                                                                                                                                                                                                                                                                                                                                                                                                                                                                                                                                                                                                                                                                                                                                                                                                                                                                                                                                                                                                                                                                                                                                                                                                                                                                                                                                                                                                                                                                                                                                                                                                                                                                          | often i Dig                                                                                                                                                                                                                             | ••                                                | These ponds are not very deep (ma<br>for the development of the insect lar                                                                                                                       |
| Zone Ea<br>new surface seeding with wet meadow plants                                                                                                                                                                                                                                                                                                                                                                                                                                                                                                                                                                                                                                                                                                                                                                                                                                                                                                                                                                                                                                                                                                                                                                                                                                                                                                                                                                                                                                                                                                                                                                                                                                                                                                                                                                                                                                                                                                                                                                                                                                                                          |                                                                                                                                                                                                                                         | •                                                 | Downstream from the                                                                                                                                                                              |
| Zone Eb dry                                                                                                                                                                                                                                                                                                                                                                                                                                                                                                                                                                                                                                                                                                                                                                                                                                                                                                                                                                                                                                                                                                                                                                                                                                                                                                                                                                                                                                                                                                                                                                                                                                                                                                                                                                                                                                                                                                                                                                                                                                                                                                                    | extensive meadow<br>with flowers                                                                                                                                                                                                        |                                                   | POND 1 two overflows at the deep ponds.<br>For pond 1, the clay outfalls of pond 2, in                                                                                                           |
| Zone Ec semi-wet<br>Zone F : reeds meadow                                                                                                                                                                                                                                                                                                                                                                                                                                                                                                                                                                                                                                                                                                                                                                                                                                                                                                                                                                                                                                                                                                                                                                                                                                                                                                                                                                                                                                                                                                                                                                                                                                                                                                                                                                                                                                                                                                                                                                                                                                                                                      |                                                                                                                                                                                                                                         |                                                   | ponds do not have a phoning can be plann                                                                                                                                                         |
|                                                                                                                                                                                                                                                                                                                                                                                                                                                                                                                                                                                                                                                                                                                                                                                                                                                                                                                                                                                                                                                                                                                                                                                                                                                                                                                                                                                                                                                                                                                                                                                                                                                                                                                                                                                                                                                                                                                                                                                                                                                                                                                                |                                                                                                                                                                                                                                         |                                                   |                                                                                                                                                                                                  |
| new surface seeding with wild flowers                                                                                                                                                                                                                                                                                                                                                                                                                                                                                                                                                                                                                                                                                                                                                                                                                                                                                                                                                                                                                                                                                                                                                                                                                                                                                                                                                                                                                                                                                                                                                                                                                                                                                                                                                                                                                                                                                                                                                                                                                                                                                          |                                                                                                                                                                                                                                         | F                                                 |                                                                                                                                                                                                  |
| ponds                                                                                                                                                                                                                                                                                                                                                                                                                                                                                                                                                                                                                                                                                                                                                                                                                                                                                                                                                                                                                                                                                                                                                                                                                                                                                                                                                                                                                                                                                                                                                                                                                                                                                                                                                                                                                                                                                                                                                                                                                                                                                                                          |                                                                                                                                                                                                                                         | REEDS MEADOW                                      |                                                                                                                                                                                                  |
| Hedge                                                                                                                                                                                                                                                                                                                                                                                                                                                                                                                                                                                                                                                                                                                                                                                                                                                                                                                                                                                                                                                                                                                                                                                                                                                                                                                                                                                                                                                                                                                                                                                                                                                                                                                                                                                                                                                                                                                                                                                                                                                                                                                          |                                                                                                                                                                                                                                         |                                                   |                                                                                                                                                                                                  |
| Copses                                                                                                                                                                                                                                                                                                                                                                                                                                                                                                                                                                                                                                                                                                                                                                                                                                                                                                                                                                                                                                                                                                                                                                                                                                                                                                                                                                                                                                                                                                                                                                                                                                                                                                                                                                                                                                                                                                                                                                                                                                                                                                                         |                                                                                                                                                                                                                                         |                                                   | POND 2                                                                                                                                                                                           |
| Groves ( <i>Alnus glutinosa</i> )                                                                                                                                                                                                                                                                                                                                                                                                                                                                                                                                                                                                                                                                                                                                                                                                                                                                                                                                                                                                                                                                                                                                                                                                                                                                                                                                                                                                                                                                                                                                                                                                                                                                                                                                                                                                                                                                                                                                                                                                                                                                                              |                                                                                                                                                                                                                                         |                                                   |                                                                                                                                                                                                  |
| 8.7.1996                                                                                                                                                                                                                                                                                                                                                                                                                                                                                                                                                                                                                                                                                                                                                                                                                                                                                                                                                                                                                                                                                                                                                                                                                                                                                                                                                                                                                                                                                                                                                                                                                                                                                                                                                                                                                                                                                                                                                                                                                                                                                                                       |                                                                                                                                                                                                                                         |                                                   |                                                                                                                                                                                                  |
| Old variety of high-stem fruit tree                                                                                                                                                                                                                                                                                                                                                                                                                                                                                                                                                                                                                                                                                                                                                                                                                                                                                                                                                                                                                                                                                                                                                                                                                                                                                                                                                                                                                                                                                                                                                                                                                                                                                                                                                                                                                                                                                                                                                                                                                                                                                            | Several large pits, upstream and downstream from pon                                                                                                                                                                                    | rd 1,                                             |                                                                                                                                                                                                  |
| • Lonesome tree                                                                                                                                                                                                                                                                                                                                                                                                                                                                                                                                                                                                                                                                                                                                                                                                                                                                                                                                                                                                                                                                                                                                                                                                                                                                                                                                                                                                                                                                                                                                                                                                                                                                                                                                                                                                                                                                                                                                                                                                                                                                                                                | were dug (max 1 m) along the rivulet. The course thus<br>ate fill of water, restore the moisture of the sail and func<br>as a ditch. Running water is then recovered in another<br>sin and so on This system has the advantage of creat | ction ha-                                         |                                                                                                                                                                                                  |
| Forest border                                                                                                                                                                                                                                                                                                                                                                                                                                                                                                                                                                                                                                                                                                                                                                                                                                                                                                                                                                                                                                                                                                                                                                                                                                                                                                                                                                                                                                                                                                                                                                                                                                                                                                                                                                                                                                                                                                                                                                                                                                                                                                                  | permanent water points in summer, even if the water decreases.                                                                                                                                                                          | flow Ba                                           | WET EXTENSIVE MEAD                                                                                                                                                                               |
| Fence                                                                                                                                                                                                                                                                                                                                                                                                                                                                                                                                                                                                                                                                                                                                                                                                                                                                                                                                                                                                                                                                                                                                                                                                                                                                                                                                                                                                                                                                                                                                                                                                                                                                                                                                                                                                                                                                                                                                                                                                                                                                                                                          |                                                                                                                                                                                                                                         |                                                   | PONDS                                                                                                                                                                                            |
| Access                                                                                                                                                                                                                                                                                                                                                                                                                                                                                                                                                                                                                                                                                                                                                                                                                                                                                                                                                                                                                                                                                                                                                                                                                                                                                                                                                                                                                                                                                                                                                                                                                                                                                                                                                                                                                                                                                                                                                                                                                                                                                                                         | EXT                                                                                                                                                                                                                                     | ENSIVE MEADOW WITH FLOWERS                        |                                                                                                                                                                                                  |
| СОММИНЕ                                                                                                                                                                                                                                                                                                                                                                                                                                                                                                                                                                                                                                                                                                                                                                                                                                                                                                                                                                                                                                                                                                                                                                                                                                                                                                                                                                                                                                                                                                                                                                                                                                                                                                                                                                                                                                                                                                                                                                                                                                                                                                                        |                                                                                                                                                                                                                                         | Bb                                                |                                                                                                                                                                                                  |
|                                                                                                                                                                                                                                                                                                                                                                                                                                                                                                                                                                                                                                                                                                                                                                                                                                                                                                                                                                                                                                                                                                                                                                                                                                                                                                                                                                                                                                                                                                                                                                                                                                                                                                                                                                                                                                                                                                                                                                                                                                                                                                                                |                                                                                                                                                                                                                                         | BC                                                |                                                                                                                                                                                                  |
| OF                                                                                                                                                                                                                                                                                                                                                                                                                                                                                                                                                                                                                                                                                                                                                                                                                                                                                                                                                                                                                                                                                                                                                                                                                                                                                                                                                                                                                                                                                                                                                                                                                                                                                                                                                                                                                                                                                                                                                                                                                                                                                                                             | The Property of the second second                                                                                                                                                                                                       | 37<br>************************************        |                                                                                                                                                                                                  |
| CORNOL<br>8.7.1996                                                                                                                                                                                                                                                                                                                                                                                                                                                                                                                                                                                                                                                                                                                                                                                                                                                                                                                                                                                                                                                                                                                                                                                                                                                                                                                                                                                                                                                                                                                                                                                                                                                                                                                                                                                                                                                                                                                                                                                                                                                                                                             |                                                                                                                                                                                                                                         |                                                   |                                                                                                                                                                                                  |
|                                                                                                                                                                                                                                                                                                                                                                                                                                                                                                                                                                                                                                                                                                                                                                                                                                                                                                                                                                                                                                                                                                                                                                                                                                                                                                                                                                                                                                                                                                                                                                                                                                                                                                                                                                                                                                                                                                                                                                                                                                                                                                                                |                                                                                                                                                                                                                                         |                                                   |                                                                                                                                                                                                  |
|                                                                                                                                                                                                                                                                                                                                                                                                                                                                                                                                                                                                                                                                                                                                                                                                                                                                                                                                                                                                                                                                                                                                                                                                                                                                                                                                                                                                                                                                                                                                                                                                                                                                                                                                                                                                                                                                                                                                                                                                                                                                                                                                |                                                                                                                                                                                                                                         | 39<br>ಕ್ಷ್ಮೇ ಕ್ಷೇ                                 |                                                                                                                                                                                                  |
|                                                                                                                                                                                                                                                                                                                                                                                                                                                                                                                                                                                                                                                                                                                                                                                                                                                                                                                                                                                                                                                                                                                                                                                                                                                                                                                                                                                                                                                                                                                                                                                                                                                                                                                                                                                                                                                                                                                                                                                                                                                                                                                                |                                                                                                                                                                                                                                         | 40                                                |                                                                                                                                                                                                  |
|                                                                                                                                                                                                                                                                                                                                                                                                                                                                                                                                                                                                                                                                                                                                                                                                                                                                                                                                                                                                                                                                                                                                                                                                                                                                                                                                                                                                                                                                                                                                                                                                                                                                                                                                                                                                                                                                                                                                                                                                                                                                                                                                | ాట్టూర్ ాట్టూర్ అట్టూర్ అట్టూర్ అట్టూర్<br>7 18 19 20 21<br>ోష్ ఫ్రార్ ఫై ర్రార్ ఫై ఫ్రార్ ఫై                                                                                                                                           | Sec. 2                                            | WET GROVES                                                                                                                                                                                       |
| 22 23                                                                                                                                                                                                                                                                                                                                                                                                                                                                                                                                                                                                                                                                                                                                                                                                                                                                                                                                                                                                                                                                                                                                                                                                                                                                                                                                                                                                                                                                                                                                                                                                                                                                                                                                                                                                                                                                                                                                                                                                                                                                                                                          | 24 25 26 27 28                                                                                                                                                                                                                          | 41<br>5 ~~~~~~~~~~~~~~~~~~~~~~~~~~~~~~~~~~~~      |                                                                                                                                                                                                  |
|                                                                                                                                                                                                                                                                                                                                                                                                                                                                                                                                                                                                                                                                                                                                                                                                                                                                                                                                                                                                                                                                                                                                                                                                                                                                                                                                                                                                                                                                                                                                                                                                                                                                                                                                                                                                                                                                                                                                                                                                                                                                                                                                | 29 30 31 32 33                                                                                                                                                                                                                          | hearest                                           |                                                                                                                                                                                                  |
|                                                                                                                                                                                                                                                                                                                                                                                                                                                                                                                                                                                                                                                                                                                                                                                                                                                                                                                                                                                                                                                                                                                                                                                                                                                                                                                                                                                                                                                                                                                                                                                                                                                                                                                                                                                                                                                                                                                                                                                                                                                                                                                                |                                                                                                                                                                                                                                         | 44<br>grand 2<br>tecame                           |                                                                                                                                                                                                  |
|                                                                                                                                                                                                                                                                                                                                                                                                                                                                                                                                                                                                                                                                                                                                                                                                                                                                                                                                                                                                                                                                                                                                                                                                                                                                                                                                                                                                                                                                                                                                                                                                                                                                                                                                                                                                                                                                                                                                                                                                                                                                                                                                | 34 35<br>English English                                                                                                                | 30<br>43<br>4 <sup>3</sup><br>4 <sup>3</sup>      | • • • • • • • • • • • • • • • • • • • •                                                                                                                                                          |
| A REAL PROPERTY AND A REAL | ORCHARD                                                                                                                                                                                                                                 | 1 1 1 1 1 1 1 1 1 1 1 1 1 1 1 1 1 1 1             |                                                                                                                                                                                                  |
|                                                                                                                                                                                                                                                                                                                                                                                                                                                                                                                                                                                                                                                                                                                                                                                                                                                                                                                                                                                                                                                                                                                                                                                                                                                                                                                                                                                                                                                                                                                                                                                                                                                                                                                                                                                                                                                                                                                                                                                                                                                                                                                                | Work execution : <b>1996</b>                                                                                                                                                                                                            |                                                   | he purpose was to reactivate, a "hydrosystem" starting from                                                                                                                                      |
|                                                                                                                                                                                                                                                                                                                                                                                                                                                                                                                                                                                                                                                                                                                                                                                                                                                                                                                                                                                                                                                                                                                                                                                                                                                                                                                                                                                                                                                                                                                                                                                                                                                                                                                                                                                                                                                                                                                                                                                                                                                                                                                                | Cost : <b>CH Fr. 86'000 / € 57'000.00</b><br>Annual maintenance cost :                                                                                                                                                                  | ya<br>gr<br>lis                                   | derground drains in the top of the plot, in order to create a<br>st wetlands on more than 4 ha in order to favour several<br>oups of plants and threatened and/or protected animals (red<br>ts). |
| 12:6.2002                                                                                                                                                                                                                                                                                                                                                                                                                                                                                                                                                                                                                                                                                                                                                                                                                                                                                                                                                                                                                                                                                                                                                                                                                                                                                                                                                                                                                                                                                                                                                                                                                                                                                                                                                                                                                                                                                                                                                                                                                                                                                                                      | Annual maintenance cost :<br>CH Fr. 1'000 / € 700.00                                                                                                                                                                                    | m fà w                                            | ater is collecting at a point where the principal drain was put<br>en-cast.                                                                                                                      |